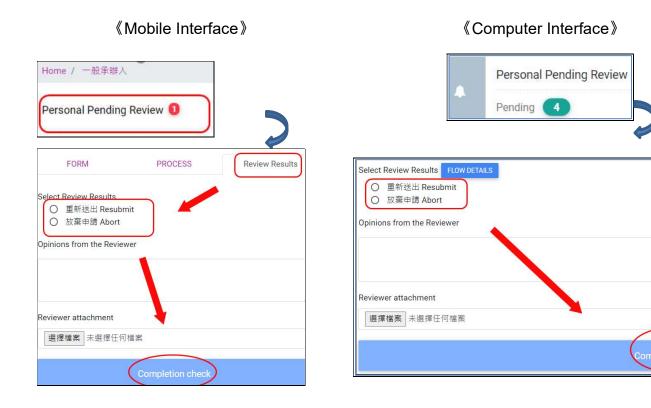

Overload Application Term: \_\_\_\_ Year: \_\_\_\_

For extra selection, if the instructor's approval is initially granted but later **blocked due to a credit overload**, access the school's Academic Information System  $\rightarrow$  eForm  $\rightarrow$  perform a "resubmit". The course will only be added to your course list if it successfully passes the system checks.